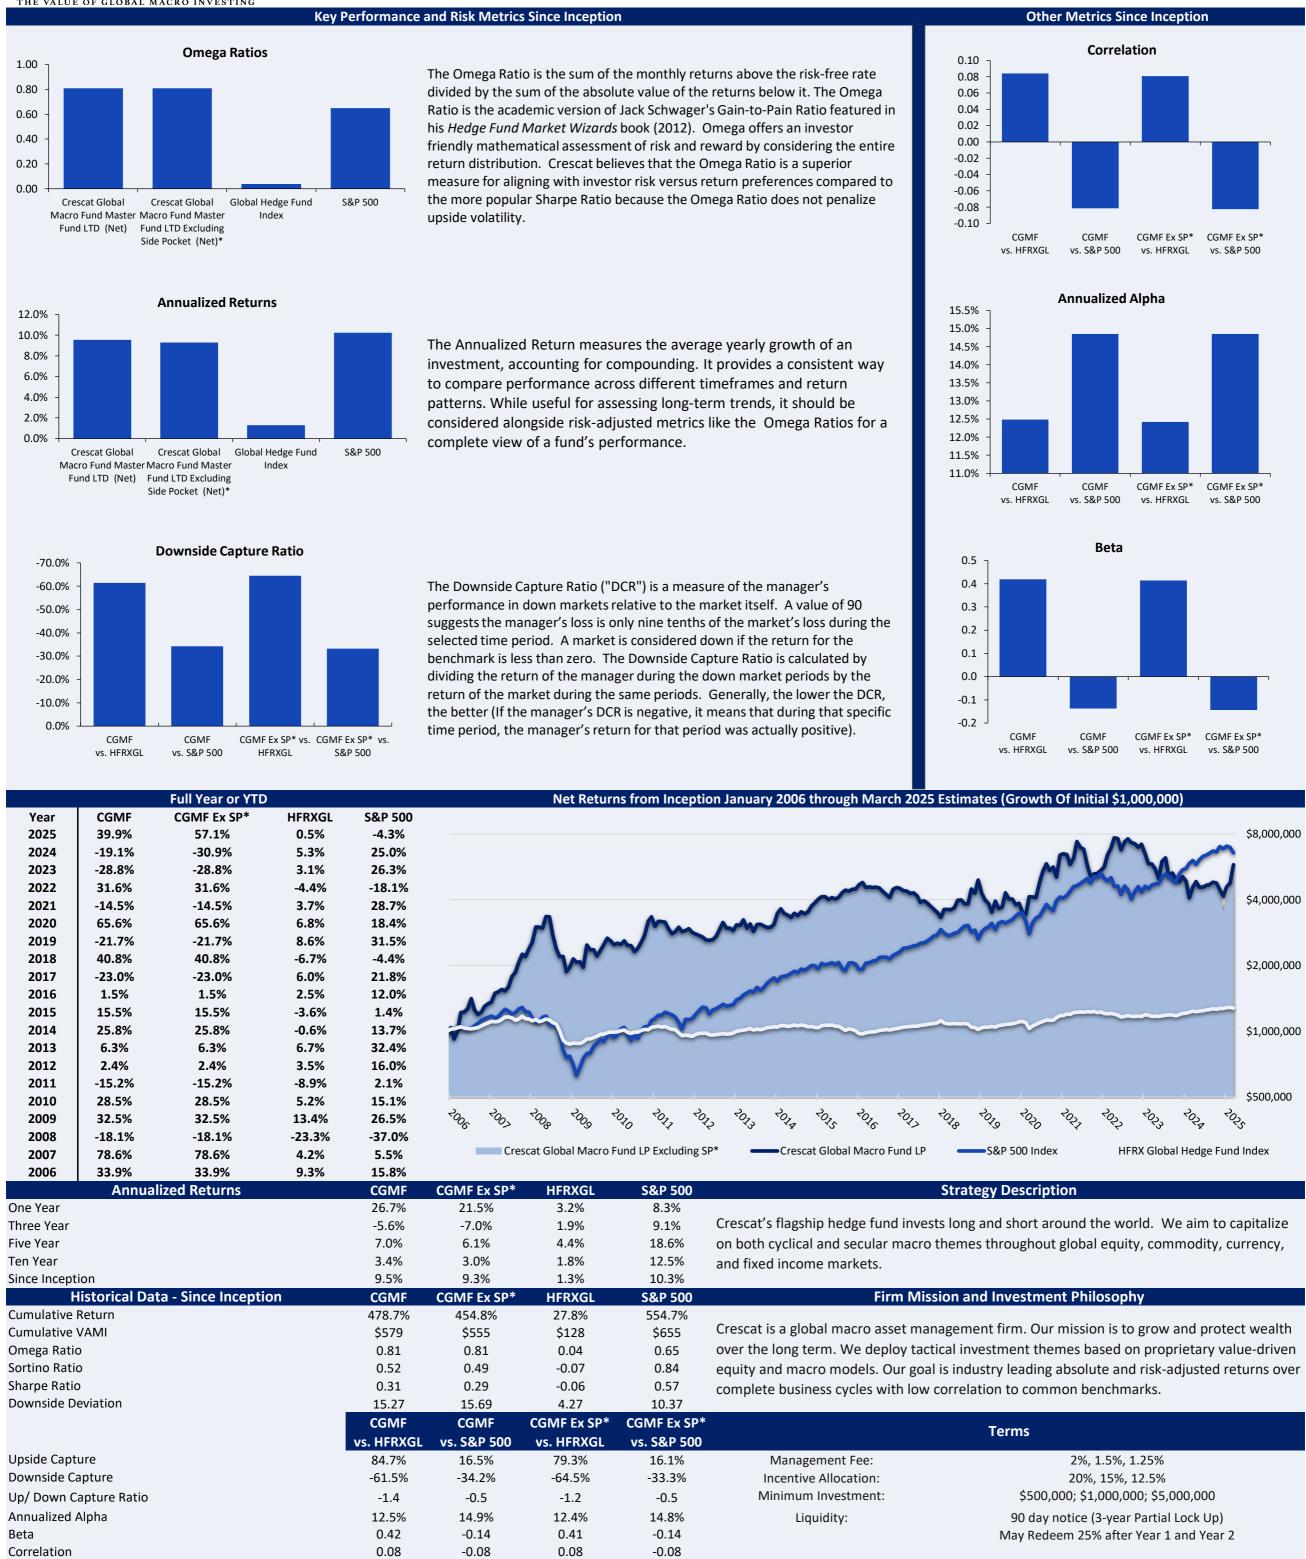

# CRESCAT GLOBAL MACRO HEDGE FUND COMPOSITE

FROM 1 JANUARY 2006 TO 31 MARCH 2025 - ESTIMATES

Crescat Capital LLC 44 Cook Street, Suite 100 Denver, CO 80206 Phone: (303) 271-9997

|                                                                                                                                                      |                                                                                                            |                                                                                                            |                                                                                                                                  |                                                                                                        | rect Mone                                                                                                      | nly Performance                                                                                        | •                                                                                                         |                                                                                                     |                                                                                                        |                                                                                                                      |                                                                                                        |                                                                                                   |
|------------------------------------------------------------------------------------------------------------------------------------------------------|------------------------------------------------------------------------------------------------------------|------------------------------------------------------------------------------------------------------------|----------------------------------------------------------------------------------------------------------------------------------|--------------------------------------------------------------------------------------------------------|----------------------------------------------------------------------------------------------------------------|--------------------------------------------------------------------------------------------------------|-----------------------------------------------------------------------------------------------------------|-----------------------------------------------------------------------------------------------------|--------------------------------------------------------------------------------------------------------|----------------------------------------------------------------------------------------------------------------------|--------------------------------------------------------------------------------------------------------|---------------------------------------------------------------------------------------------------|
| Year                                                                                                                                                 | Jan                                                                                                        | Feb                                                                                                        | Mar                                                                                                                              | Apr                                                                                                    | May                                                                                                            | Jun                                                                                                    | Jul                                                                                                       | Aug                                                                                                 | Sep                                                                                                    | Oct                                                                                                                  | Nov                                                                                                    | Dec                                                                                               |
| 2025                                                                                                                                                 | 10.7%                                                                                                      | 4.2%                                                                                                       | 21.3%                                                                                                                            |                                                                                                        |                                                                                                                |                                                                                                        |                                                                                                           |                                                                                                     |                                                                                                        |                                                                                                                      |                                                                                                        |                                                                                                   |
| 2024                                                                                                                                                 | -4.6%                                                                                                      | -16.4%                                                                                                     | 11.9%                                                                                                                            | 6.1%                                                                                                   | -5.8%                                                                                                          | 0.1%                                                                                                   | 1.8%                                                                                                      | 1.0%                                                                                                | 2.6%                                                                                                   | -1.0%                                                                                                                | -6.5%                                                                                                  | -7.1%                                                                                             |
| 2023                                                                                                                                                 | -9.7%                                                                                                      | -9.6%                                                                                                      | -0.7%                                                                                                                            | -4.8%                                                                                                  | -10.0%                                                                                                         | 20.1%                                                                                                  | 3.6%                                                                                                      | -17.7%                                                                                              | 3.6%                                                                                                   | -5.7%                                                                                                                | -3.2%                                                                                                  | 5.7%                                                                                              |
| 2022                                                                                                                                                 | 3.5%                                                                                                       | 13.3%                                                                                                      | 7.7%                                                                                                                             | 11.4%                                                                                                  | -0.7%                                                                                                          | -11.4%                                                                                                 | 9.1%                                                                                                      | 2.9%                                                                                                | -3.8%                                                                                                  | -1.0%                                                                                                                | -3.6%                                                                                                  | 3.2%                                                                                              |
| 2021                                                                                                                                                 | 1.6%                                                                                                       | -0.7%                                                                                                      | -10.0%                                                                                                                           | 6.8%                                                                                                   | 19.3%                                                                                                          | -6.1%                                                                                                  | -1.9%                                                                                                     | -15.5%                                                                                              | -10.8%                                                                                                 | 2.6%                                                                                                                 | 0.1%                                                                                                   | 3.7%                                                                                              |
| 2020                                                                                                                                                 | -8.9%                                                                                                      | -2.5%                                                                                                      | 20.7%                                                                                                                            | -0.5%                                                                                                  | -0.6%                                                                                                          | 17.0%                                                                                                  | 12.6%                                                                                                     | 8.5%                                                                                                | -6.6%                                                                                                  | 3.5%                                                                                                                 | -10.2%                                                                                                 | 25.9%                                                                                             |
| 2019                                                                                                                                                 | -13.1%                                                                                                     | -6.7%                                                                                                      | -3.7%                                                                                                                            | -8.8%                                                                                                  | 12.2%                                                                                                          | -7.3%                                                                                                  | 1.3%                                                                                                      | 16.4%                                                                                               | -6.5%                                                                                                  | 0.2%                                                                                                                 | -5.9%                                                                                                  | 1.5%                                                                                              |
| 2018                                                                                                                                                 | -5.1%                                                                                                      | 8.6%                                                                                                       | 0.2%                                                                                                                             | -0.3%                                                                                                  | 2.1%                                                                                                           | 8.4%                                                                                                   | 0.2%                                                                                                      | -4.0%                                                                                               | 0.0%                                                                                                   | 17.1%                                                                                                                | -4.4%                                                                                                  | 14.8%                                                                                             |
| 2017                                                                                                                                                 | -0.9%                                                                                                      | -2.3%                                                                                                      | -0.3%                                                                                                                            | -2.4%                                                                                                  | 0.4%                                                                                                           | -3.0%                                                                                                  | -6.6%                                                                                                     | 1.5%                                                                                                | -2.1%                                                                                                  | -3.4%                                                                                                                | -3.4%                                                                                                  | -3.1%                                                                                             |
| 2016                                                                                                                                                 | 4.4%                                                                                                       | 2.7%                                                                                                       | -5.1%                                                                                                                            | 0.5%                                                                                                   | -0.7%                                                                                                          | 0.3%                                                                                                   | -0.9%                                                                                                     | -3.7%                                                                                               | -3.0%                                                                                                  | -3.1%                                                                                                                | 8.9%                                                                                                   | 1.9%                                                                                              |
| 2015                                                                                                                                                 | 4.1%                                                                                                       | 2.3%                                                                                                       | 0.0%                                                                                                                             | -3.1%                                                                                                  | 2.5%                                                                                                           | -1.6%                                                                                                  | 1.7%                                                                                                      | 4.8%                                                                                                | 2.8%                                                                                                   | -1.0%                                                                                                                | 2.0%                                                                                                   | 0.2%                                                                                              |
| 2014                                                                                                                                                 | 12.7%                                                                                                      | 4.8%                                                                                                       | -4.8%                                                                                                                            | -1.8%                                                                                                  | -2.2%                                                                                                          | 4.4%                                                                                                   | -2.5%                                                                                                     | 4.2%                                                                                                | -2.4%                                                                                                  | 2.4%                                                                                                                 | 6.4%                                                                                                   | 3.3%                                                                                              |
| 2013                                                                                                                                                 | 5.9%                                                                                                       | -0.5%                                                                                                      | 6.0%                                                                                                                             | -8.4%                                                                                                  | 4.7%                                                                                                           | -7.7%                                                                                                  | 7.6%                                                                                                      | 0.3%                                                                                                | -2.0%                                                                                                  | -1.6%                                                                                                                | 0.5%                                                                                                   | 2.8%                                                                                              |
| 2012                                                                                                                                                 | -1.4%                                                                                                      | -1.6%                                                                                                      | -1.5%                                                                                                                            | -3.3%                                                                                                  | -0.2%                                                                                                          | 0.6%                                                                                                   | 3.4%                                                                                                      | 8.0%                                                                                                | 7.3%                                                                                                   | -5.7%                                                                                                                | 0.1%                                                                                                   | -2.4%                                                                                             |
| 2011                                                                                                                                                 | -9.4%                                                                                                      | 5.4%                                                                                                       | -0.3%                                                                                                                            | -0.4%                                                                                                  | -6.7%                                                                                                          | -5.4%                                                                                                  | 2.2%                                                                                                      | 5.1%                                                                                                | -4.6%                                                                                                  | 1.0%                                                                                                                 | 2.0%                                                                                                   | -4.1%                                                                                             |
| 2010                                                                                                                                                 | -4.1%                                                                                                      | 1.6%                                                                                                       | -1.1%                                                                                                                            | 3.7%                                                                                                   | -4.9%                                                                                                          | -0.2%                                                                                                  | -6.0%                                                                                                     | 3.5%                                                                                                | 7.0%                                                                                                   | 7.6%                                                                                                                 | 15.3%                                                                                                  | 4.8%                                                                                              |
| 2009                                                                                                                                                 | 9.3%                                                                                                       | -3.3%                                                                                                      | 0.3%                                                                                                                             | -5.4%                                                                                                  | 26.3%                                                                                                          | -4.8%                                                                                                  | 0.0%                                                                                                      | -6.5%                                                                                               | 6.3%                                                                                                   | 6.2%                                                                                                                 | 6.9%                                                                                                   | -2.6%                                                                                             |
| 2008                                                                                                                                                 | 6.9%                                                                                                       | 17.5%                                                                                                      | -0.3%                                                                                                                            | -1.1%                                                                                                  | 13.1%                                                                                                          | -0.2%                                                                                                  | -17.5%                                                                                                    | -13.7%                                                                                              | -7.6%                                                                                                  | -0.1%                                                                                                                | -14.8%                                                                                                 | 4.6%                                                                                              |
| 2007                                                                                                                                                 | 1.4%                                                                                                       | 9.7%                                                                                                       | 1.8%                                                                                                                             | 2.6%                                                                                                   | -1.8%                                                                                                          | 4.6%                                                                                                   | 11.2%                                                                                                     | 4.7%                                                                                                | 10.5%                                                                                                  | 9.7%                                                                                                                 | -2.6%                                                                                                  | 8.8%                                                                                              |
| 2006                                                                                                                                                 | 3.8%                                                                                                       | -11.1%                                                                                                     | 8.6%                                                                                                                             | 21.6%                                                                                                  | 0.5%                                                                                                           | 3.5%                                                                                                   | 11.2%                                                                                                     | -11.2%                                                                                              | -4.5%                                                                                                  | 2.1%                                                                                                                 | 6.5%                                                                                                   | 3.0%                                                                                              |
|                                                                                                                                                      |                                                                                                            |                                                                                                            |                                                                                                                                  | Net Mo                                                                                                 | nthly Performa                                                                                                 | nce (Excluding S                                                                                       | Side Pocket)*                                                                                             |                                                                                                     |                                                                                                        |                                                                                                                      |                                                                                                        |                                                                                                   |
|                                                                                                                                                      |                                                                                                            |                                                                                                            |                                                                                                                                  |                                                                                                        |                                                                                                                |                                                                                                        |                                                                                                           |                                                                                                     |                                                                                                        |                                                                                                                      |                                                                                                        |                                                                                                   |
| Year                                                                                                                                                 | Jan                                                                                                        | Feb                                                                                                        | Mar                                                                                                                              | Apr                                                                                                    | May                                                                                                            | Jun                                                                                                    | Jul                                                                                                       | Aug                                                                                                 | Sep                                                                                                    | Oct                                                                                                                  | Nov                                                                                                    | Dec                                                                                               |
| 2025                                                                                                                                                 | 16.2%                                                                                                      | 7.7%                                                                                                       | 25.5%                                                                                                                            |                                                                                                        | -                                                                                                              |                                                                                                        |                                                                                                           |                                                                                                     |                                                                                                        |                                                                                                                      |                                                                                                        |                                                                                                   |
| 2025<br>2024                                                                                                                                         | 16.2%<br>-4.6%                                                                                             | 7.7%<br>-16.4%                                                                                             | 25.5%<br>11.9%                                                                                                                   | 6.1%                                                                                                   | -5.8%                                                                                                          | 0.1%                                                                                                   | 3.0%                                                                                                      | 1.8%                                                                                                | -1.8%                                                                                                  | -1.5%                                                                                                                | -10.8%                                                                                                 | -14.4%                                                                                            |
| 2025<br>2024<br>2023                                                                                                                                 | 16.2%<br>-4.6%<br>-9.7%                                                                                    | 7.7%<br>-16.4%<br>-9.6%                                                                                    | 25.5%<br>11.9%<br>-0.7%                                                                                                          | 6.1%<br>-4.8%                                                                                          | -5.8%<br>-10.0%                                                                                                | 0.1%<br>20.1%                                                                                          | 3.0%<br>3.6%                                                                                              | 1.8%<br>-17.7%                                                                                      | -1.8%<br>3.6%                                                                                          | -1.5%<br>-5.7%                                                                                                       | -10.8%<br>-3.2%                                                                                        | -14.4%<br>5.7%                                                                                    |
| 2025<br>2024<br>2023<br>2022                                                                                                                         | 16.2%<br>-4.6%<br>-9.7%<br>3.5%                                                                            | 7.7%<br>-16.4%<br>-9.6%<br>13.3%                                                                           | 25.5%<br>11.9%<br>-0.7%<br>7.7%                                                                                                  | 6.1%<br>-4.8%<br>11.4%                                                                                 | -5.8%<br>-10.0%<br>-0.7%                                                                                       | 0.1%<br>20.1%<br>-11.4%                                                                                | 3.0%<br>3.6%<br>9.1%                                                                                      | 1.8%<br>-17.7%<br>2.9%                                                                              | -1.8%<br>3.6%<br>-3.8%                                                                                 | -1.5%<br>-5.7%<br>-1.0%                                                                                              | -10.8%<br>-3.2%<br>-3.6%                                                                               | -14.4%<br>5.7%<br>3.2%                                                                            |
| 2025<br>2024<br>2023<br>2022<br>2021                                                                                                                 | 16.2%<br>-4.6%<br>-9.7%<br>3.5%<br>1.6%                                                                    | 7.7%<br>-16.4%<br>-9.6%<br>13.3%<br>-0.7%                                                                  | 25.5%<br>11.9%<br>-0.7%<br>7.7%<br>-10.0%                                                                                        | 6.1%<br>-4.8%<br>11.4%<br>6.8%                                                                         | -5.8%<br>-10.0%<br>-0.7%<br>19.3%                                                                              | 0.1%<br>20.1%<br>-11.4%<br>-6.1%                                                                       | 3.0%<br>3.6%<br>9.1%<br>-1.9%                                                                             | 1.8%<br>-17.7%<br>2.9%<br>-15.5%                                                                    | -1.8%<br>3.6%<br>-3.8%<br>-10.8%                                                                       | -1.5%<br>-5.7%<br>-1.0%<br>2.6%                                                                                      | -10.8%<br>-3.2%<br>-3.6%<br>0.1%                                                                       | -14.4%<br>5.7%<br>3.2%<br>3.7%                                                                    |
| 2025<br>2024<br>2023<br>2022<br>2021<br>2020                                                                                                         | 16.2%<br>-4.6%<br>-9.7%<br>3.5%<br>1.6%<br>-8.9%                                                           | 7.7%<br>-16.4%<br>-9.6%<br>13.3%<br>-0.7%<br>-2.5%                                                         | 25.5%<br>11.9%<br>-0.7%<br>7.7%<br>-10.0%<br>20.7%                                                                               | 6.1%<br>-4.8%<br>11.4%<br>6.8%<br>-0.5%                                                                | -5.8%<br>-10.0%<br>-0.7%<br>19.3%<br>-0.6%                                                                     | 0.1%<br>20.1%<br>-11.4%<br>-6.1%<br>17.0%                                                              | 3.0%<br>3.6%<br>9.1%<br>-1.9%<br>12.6%                                                                    | 1.8%<br>-17.7%<br>2.9%<br>-15.5%<br>8.5%                                                            | -1.8%<br>3.6%<br>-3.8%<br>-10.8%<br>-6.6%                                                              | -1.5%<br>-5.7%<br>-1.0%<br>2.6%<br>3.5%                                                                              | -10.8%<br>-3.2%<br>-3.6%<br>0.1%<br>-10.2%                                                             | -14.4%<br>5.7%<br>3.2%<br>3.7%<br>25.9%                                                           |
| 2025<br>2024<br>2023<br>2022<br>2021<br>2020<br>2019                                                                                                 | 16.2%<br>-4.6%<br>-9.7%<br>3.5%<br>1.6%<br>-8.9%<br>-13.1%                                                 | 7.7% -16.4% -9.6% 13.3% -0.7% -2.5% -6.7%                                                                  | 25.5%<br>11.9%<br>-0.7%<br>7.7%<br>-10.0%<br>20.7%<br>-3.7%                                                                      | 6.1%<br>-4.8%<br>11.4%<br>6.8%<br>-0.5%<br>-8.8%                                                       | -5.8%<br>-10.0%<br>-0.7%<br>19.3%<br>-0.6%<br>12.2%                                                            | 0.1%<br>20.1%<br>-11.4%<br>-6.1%<br>17.0%<br>-7.3%                                                     | 3.0%<br>3.6%<br>9.1%<br>-1.9%<br>12.6%<br>1.3%                                                            | 1.8%<br>-17.7%<br>2.9%<br>-15.5%<br>8.5%<br>16.4%                                                   | -1.8%<br>3.6%<br>-3.8%<br>-10.8%<br>-6.6%<br>-6.5%                                                     | -1.5%<br>-5.7%<br>-1.0%<br>2.6%<br>3.5%<br>0.2%                                                                      | -10.8%<br>-3.2%<br>-3.6%<br>0.1%<br>-10.2%<br>-5.9%                                                    | -14.4%<br>5.7%<br>3.2%<br>3.7%<br>25.9%<br>1.5%                                                   |
| 2025<br>2024<br>2023<br>2022<br>2021<br>2020<br>2019<br>2018                                                                                         | 16.2%<br>-4.6%<br>-9.7%<br>3.5%<br>1.6%<br>-8.9%<br>-13.1%<br>-5.1%                                        | 7.7% -16.4% -9.6% 13.3% -0.7% -2.5% -6.7% 8.6%                                                             | 25.5%<br>11.9%<br>-0.7%<br>7.7%<br>-10.0%<br>20.7%<br>-3.7%<br>0.2%                                                              | 6.1% -4.8% 11.4% 6.8% -0.5% -8.8% -0.3%                                                                | -5.8%<br>-10.0%<br>-0.7%<br>19.3%<br>-0.6%<br>12.2%<br>2.1%                                                    | 0.1%<br>20.1%<br>-11.4%<br>-6.1%<br>17.0%<br>-7.3%<br>8.4%                                             | 3.0%<br>3.6%<br>9.1%<br>-1.9%<br>12.6%<br>1.3%<br>0.2%                                                    | 1.8%<br>-17.7%<br>2.9%<br>-15.5%<br>8.5%<br>16.4%<br>-4.0%                                          | -1.8%<br>3.6%<br>-3.8%<br>-10.8%<br>-6.6%<br>-6.5%<br>0.0%                                             | -1.5%<br>-5.7%<br>-1.0%<br>2.6%<br>3.5%<br>0.2%<br>17.1%                                                             | -10.8%<br>-3.2%<br>-3.6%<br>0.1%<br>-10.2%<br>-5.9%<br>-4.4%                                           | -14.4%<br>5.7%<br>3.2%<br>3.7%<br>25.9%<br>1.5%<br>14.8%                                          |
| 2025<br>2024<br>2023<br>2022<br>2021<br>2020<br>2019<br>2018<br>2017                                                                                 | 16.2% -4.6% -9.7% 3.5% 1.6% -8.9% -13.1% -5.1% -0.9%                                                       | 7.7% -16.4% -9.6% 13.3% -0.7% -2.5% -6.7% 8.6% -2.3%                                                       | 25.5%<br>11.9%<br>-0.7%<br>7.7%<br>-10.0%<br>20.7%<br>-3.7%<br>0.2%<br>-0.3%                                                     | 6.1% -4.8% 11.4% 6.8% -0.5% -8.8% -0.3% -2.4%                                                          | -5.8%<br>-10.0%<br>-0.7%<br>19.3%<br>-0.6%<br>12.2%<br>2.1%<br>0.4%                                            | 0.1%<br>20.1%<br>-11.4%<br>-6.1%<br>17.0%<br>-7.3%<br>8.4%<br>-3.0%                                    | 3.0%<br>3.6%<br>9.1%<br>-1.9%<br>12.6%<br>1.3%<br>0.2%<br>-6.6%                                           | 1.8%<br>-17.7%<br>2.9%<br>-15.5%<br>8.5%<br>16.4%<br>-4.0%<br>1.5%                                  | -1.8%<br>3.6%<br>-3.8%<br>-10.8%<br>-6.6%<br>-6.5%<br>0.0%<br>-2.1%                                    | -1.5%<br>-5.7%<br>-1.0%<br>2.6%<br>3.5%<br>0.2%<br>17.1%<br>-3.4%                                                    | -10.8%<br>-3.2%<br>-3.6%<br>0.1%<br>-10.2%<br>-5.9%<br>-4.4%<br>-3.4%                                  | -14.4%<br>5.7%<br>3.2%<br>3.7%<br>25.9%<br>1.5%<br>14.8%<br>-3.1%                                 |
| 2025<br>2024<br>2023<br>2022<br>2021<br>2020<br>2019<br>2018<br>2017<br>2016                                                                         | 16.2% -4.6% -9.7% 3.5% 1.6% -8.9% -13.1% -5.1% -0.9% 4.4%                                                  | 7.7% -16.4% -9.6% 13.3% -0.7% -2.5% -6.7% 8.6% -2.3% 2.7%                                                  | 25.5%<br>11.9%<br>-0.7%<br>7.7%<br>-10.0%<br>20.7%<br>-3.7%<br>0.2%<br>-0.3%<br>-5.1%                                            | 6.1% -4.8% 11.4% 6.8% -0.5% -8.8% -0.3% -2.4% 0.5%                                                     | -5.8%<br>-10.0%<br>-0.7%<br>19.3%<br>-0.6%<br>12.2%<br>2.1%<br>0.4%<br>-0.7%                                   | 0.1%<br>20.1%<br>-11.4%<br>-6.1%<br>17.0%<br>-7.3%<br>8.4%<br>-3.0%<br>0.3%                            | 3.0%<br>3.6%<br>9.1%<br>-1.9%<br>12.6%<br>1.3%<br>0.2%<br>-6.6%<br>-0.9%                                  | 1.8% -17.7% 2.9% -15.5% 8.5% 16.4% -4.0% 1.5% -3.7%                                                 | -1.8% 3.6% -3.8% -10.8% -6.6% -6.5% 0.0% -2.1% -3.0%                                                   | -1.5%<br>-5.7%<br>-1.0%<br>2.6%<br>3.5%<br>0.2%<br>17.1%<br>-3.4%<br>-3.1%                                           | -10.8%<br>-3.2%<br>-3.6%<br>0.1%<br>-10.2%<br>-5.9%<br>-4.4%<br>-3.4%<br>8.9%                          | -14.4%<br>5.7%<br>3.2%<br>3.7%<br>25.9%<br>1.5%<br>14.8%<br>-3.1%<br>1.9%                         |
| 2025<br>2024<br>2023<br>2022<br>2021<br>2020<br>2019<br>2018<br>2017<br>2016<br>2015                                                                 | 16.2% -4.6% -9.7% 3.5% 1.6% -8.9% -13.1% -5.1% -0.9% 4.4% 4.1%                                             | 7.7% -16.4% -9.6% 13.3% -0.7% -2.5% -6.7% 8.6% -2.3% 2.7% 2.3%                                             | 25.5%<br>11.9%<br>-0.7%<br>7.7%<br>-10.0%<br>20.7%<br>-3.7%<br>0.2%<br>-0.3%<br>-5.1%<br>0.0%                                    | 6.1% -4.8% 11.4% 6.8% -0.5% -8.8% -0.3% -2.4% 0.5% -3.1%                                               | -5.8%<br>-10.0%<br>-0.7%<br>19.3%<br>-0.6%<br>12.2%<br>2.1%<br>0.4%<br>-0.7%<br>2.5%                           | 0.1% 20.1% -11.4% -6.1% 17.0% -7.3% 8.4% -3.0% 0.3% -1.6%                                              | 3.0%<br>3.6%<br>9.1%<br>-1.9%<br>12.6%<br>1.3%<br>0.2%<br>-6.6%<br>-0.9%<br>1.7%                          | 1.8% -17.7% 2.9% -15.5% 8.5% 16.4% -4.0% 1.5% -3.7% 4.8%                                            | -1.8% 3.6% -3.8% -10.8% -6.6% -6.5% 0.0% -2.1% -3.0% 2.8%                                              | -1.5%<br>-5.7%<br>-1.0%<br>2.6%<br>3.5%<br>0.2%<br>17.1%<br>-3.4%<br>-3.1%                                           | -10.8%<br>-3.2%<br>-3.6%<br>0.1%<br>-10.2%<br>-5.9%<br>-4.4%<br>-3.4%<br>8.9%<br>2.0%                  | -14.4%<br>5.7%<br>3.2%<br>3.7%<br>25.9%<br>1.5%<br>14.8%<br>-3.1%<br>1.9%<br>0.2%                 |
| 2025<br>2024<br>2023<br>2022<br>2021<br>2020<br>2019<br>2018<br>2017<br>2016<br>2015<br>2014                                                         | 16.2% -4.6% -9.7% 3.5% 1.6% -8.9% -13.1% -5.1% -0.9% 4.4% 4.1% 12.7%                                       | 7.7% -16.4% -9.6% 13.3% -0.7% -2.5% -6.7% 8.6% -2.3% 2.7% 2.3% 4.8%                                        | 25.5%<br>11.9%<br>-0.7%<br>7.7%<br>-10.0%<br>20.7%<br>-3.7%<br>0.2%<br>-0.3%<br>-5.1%<br>0.0%<br>-4.8%                           | 6.1% -4.8% 11.4% 6.8% -0.5% -8.8% -0.3% -2.4% 0.5% -3.1% -1.8%                                         | -5.8%<br>-10.0%<br>-0.7%<br>19.3%<br>-0.6%<br>12.2%<br>2.1%<br>0.4%<br>-0.7%<br>2.5%<br>-2.2%                  | 0.1% 20.1% -11.4% -6.1% 17.0% -7.3% 8.4% -3.0% 0.3% -1.6% 4.4%                                         | 3.0%<br>3.6%<br>9.1%<br>-1.9%<br>12.6%<br>1.3%<br>0.2%<br>-6.6%<br>-0.9%<br>1.7%<br>-2.5%                 | 1.8% -17.7% 2.9% -15.5% 8.5% 16.4% -4.0% 1.5% -3.7% 4.8% 4.2%                                       | -1.8% 3.6% -3.8% -10.8% -6.6% -6.5% 0.0% -2.1% -3.0% 2.8% -2.4%                                        | -1.5%<br>-5.7%<br>-1.0%<br>2.6%<br>3.5%<br>0.2%<br>17.1%<br>-3.4%<br>-3.1%<br>-1.0%<br>2.4%                          | -10.8%<br>-3.2%<br>-3.6%<br>0.1%<br>-10.2%<br>-5.9%<br>-4.4%<br>-3.4%<br>8.9%<br>2.0%<br>6.4%          | -14.4%<br>5.7%<br>3.2%<br>3.7%<br>25.9%<br>1.5%<br>14.8%<br>-3.1%<br>1.9%<br>0.2%<br>3.3%         |
| 2025<br>2024<br>2023<br>2022<br>2021<br>2020<br>2019<br>2018<br>2017<br>2016<br>2015<br>2014<br>2013                                                 | 16.2% -4.6% -9.7% 3.5% 1.6% -8.9% -13.1% -5.1% -0.9% 4.4% 4.1% 12.7% 5.9%                                  | 7.7% -16.4% -9.6% 13.3% -0.7% -2.5% -6.7% 8.6% -2.3% 2.7% 2.3% 4.8% -0.5%                                  | 25.5%<br>11.9%<br>-0.7%<br>7.7%<br>-10.0%<br>20.7%<br>-3.7%<br>0.2%<br>-0.3%<br>-5.1%<br>0.0%<br>-4.8%<br>6.0%                   | 6.1% -4.8% 11.4% 6.8% -0.5% -8.8% -0.3% -2.4% 0.5% -3.1% -1.8% -8.4%                                   | -5.8%<br>-10.0%<br>-0.7%<br>19.3%<br>-0.6%<br>12.2%<br>2.1%<br>0.4%<br>-0.7%<br>2.5%<br>-2.2%<br>4.7%          | 0.1% 20.1% -11.4% -6.1% 17.0% -7.3% 8.4% -3.0% 0.3% -1.6% 4.4% -7.7%                                   | 3.0%<br>3.6%<br>9.1%<br>-1.9%<br>12.6%<br>1.3%<br>0.2%<br>-6.6%<br>-0.9%<br>1.7%<br>-2.5%<br>7.6%         | 1.8% -17.7% 2.9% -15.5% 8.5% 16.4% -4.0% 1.5% -3.7% 4.8% 4.2% 0.3%                                  | -1.8% 3.6% -3.8% -10.8% -6.6% -6.5% 0.0% -2.1% -3.0% 2.8% -2.4% -2.0%                                  | -1.5%<br>-5.7%<br>-1.0%<br>2.6%<br>3.5%<br>0.2%<br>17.1%<br>-3.4%<br>-1.0%<br>2.4%<br>-1.6%                          | -10.8% -3.2% -3.6% 0.1% -10.2% -5.9% -4.4% -3.4% 8.9% 2.0% 6.4% 0.5%                                   | -14.4%<br>5.7%<br>3.2%<br>3.7%<br>25.9%<br>1.5%<br>14.8%<br>-3.1%<br>1.9%<br>0.2%<br>3.3%<br>2.8% |
| 2025<br>2024<br>2023<br>2022<br>2021<br>2020<br>2019<br>2018<br>2017<br>2016<br>2015<br>2014<br>2013<br>2012                                         | 16.2% -4.6% -9.7% 3.5% 1.6% -8.9% -13.1% -5.1% -0.9% 4.4% 4.1% 12.7% 5.9% -1.4%                            | 7.7% -16.4% -9.6% 13.3% -0.7% -2.5% -6.7% 8.6% -2.3% 2.7% 2.3% 4.8% -0.5% -1.6%                            | 25.5%<br>11.9%<br>-0.7%<br>7.7%<br>-10.0%<br>20.7%<br>-3.7%<br>0.2%<br>-0.3%<br>-5.1%<br>0.0%<br>-4.8%<br>6.0%<br>-1.5%          | 6.1% -4.8% 11.4% 6.8% -0.5% -8.8% -0.3% -2.4% 0.5% -3.1% -1.8% -8.4% -3.3%                             | -5.8%<br>-10.0%<br>-0.7%<br>19.3%<br>-0.6%<br>12.2%<br>2.1%<br>0.4%<br>-0.7%<br>2.5%<br>-2.2%<br>4.7%<br>-0.2% | 0.1% 20.1% -11.4% -6.1% 17.0% -7.3% 8.4% -3.0% 0.3% -1.6% 4.4% -7.7% 0.6%                              | 3.0%<br>3.6%<br>9.1%<br>-1.9%<br>12.6%<br>1.3%<br>0.2%<br>-6.6%<br>-0.9%<br>1.7%<br>-2.5%<br>7.6%<br>3.4% | 1.8% -17.7% 2.9% -15.5% 8.5% 16.4% -4.0% 1.5% -3.7% 4.8% 4.2% 0.3% 8.0%                             | -1.8% 3.6% -3.8% -10.8% -6.6% -6.5% 0.0% -2.1% -3.0% 2.8% -2.4% -2.0% 7.3%                             | -1.5%<br>-5.7%<br>-1.0%<br>2.6%<br>3.5%<br>0.2%<br>17.1%<br>-3.4%<br>-3.1%<br>-1.0%<br>2.4%<br>-1.6%<br>-5.7%        | -10.8% -3.2% -3.6% 0.1% -10.2% -5.9% -4.4% -3.4% 8.9% 2.0% 6.4% 0.5% 0.1%                              | -14.4% 5.7% 3.2% 3.7% 25.9% 1.5% 14.8% -3.1% 1.9% 0.2% 3.3% 2.8% -2.4%                            |
| 2025<br>2024<br>2023<br>2022<br>2021<br>2020<br>2019<br>2018<br>2017<br>2016<br>2015<br>2014<br>2013<br>2012<br>2011                                 | 16.2% -4.6% -9.7% 3.5% 1.6% -8.9% -13.1% -5.1% -0.9% 4.4% 4.1% 12.7% 5.9% -1.4% -9.4%                      | 7.7% -16.4% -9.6% 13.3% -0.7% -2.5% -6.7% 8.6% -2.3% 2.7% 2.3% 4.8% -0.5% -1.6% 5.4%                       | 25.5%<br>11.9%<br>-0.7%<br>7.7%<br>-10.0%<br>20.7%<br>-3.7%<br>0.2%<br>-0.3%<br>-5.1%<br>0.0%<br>-4.8%<br>6.0%<br>-1.5%<br>-0.3% | 6.1% -4.8% 11.4% 6.8% -0.5% -8.8% -0.3% -2.4% 0.5% -3.1% -1.8% -8.4% -3.3% -0.4%                       | -5.8% -10.0% -0.7% 19.3% -0.6% 12.2% 2.1% 0.4% -0.7% 2.5% -2.2% 4.7% -0.2% -6.7%                               | 0.1% 20.1% -11.4% -6.1% 17.0% -7.3% 8.4% -3.0% 0.3% -1.6% 4.4% -7.7% 0.6% -5.4%                        | 3.0% 3.6% 9.1% -1.9% 12.6% 1.3% 0.2% -6.6% -0.9% 1.7% -2.5% 7.6% 3.4% 2.2%                                | 1.8% -17.7% 2.9% -15.5% 8.5% 16.4% -4.0% 1.5% -3.7% 4.8% 4.2% 0.3% 8.0% 5.1%                        | -1.8% 3.6% -3.8% -10.8% -6.6% -6.5% 0.0% -2.1% -3.0% 2.8% -2.4% -2.0% 7.3% -4.6%                       | -1.5%<br>-5.7%<br>-1.0%<br>2.6%<br>3.5%<br>0.2%<br>17.1%<br>-3.4%<br>-1.0%<br>2.4%<br>-1.6%<br>-5.7%<br>1.0%         | -10.8% -3.2% -3.6% 0.1% -10.2% -5.9% -4.4% -3.4% 8.9% 2.0% 6.4% 0.5% 0.1% 2.0%                         | -14.4% 5.7% 3.2% 3.7% 25.9% 1.5% 14.8% -3.1% 1.9% 0.2% 3.3% 2.8% -2.4% -4.1%                      |
| 2025<br>2024<br>2023<br>2022<br>2021<br>2020<br>2019<br>2018<br>2017<br>2016<br>2015<br>2014<br>2013<br>2012<br>2011<br>2010                         | 16.2% -4.6% -9.7% 3.5% 1.6% -8.9% -13.1% -5.1% -0.9% 4.4% 4.1% 12.7% 5.9% -1.4% -9.4% -4.1%                | 7.7% -16.4% -9.6% 13.3% -0.7% -2.5% -6.7% 8.6% -2.3% 2.7% 2.3% 4.8% -0.5% -1.6% 5.4% 1.6%                  | 25.5% 11.9% -0.7% 7.7% -10.0% 20.7% -3.7% 0.2% -0.3% -5.1% 0.0% -4.8% 6.0% -1.5% -0.3% -1.1%                                     | 6.1% -4.8% 11.4% 6.8% -0.5% -8.8% -0.3% -2.4% 0.5% -3.1% -1.8% -8.4% -3.3% -0.4% 3.7%                  | -5.8% -10.0% -0.7% 19.3% -0.6% 12.2% 2.1% 0.4% -0.7% 2.5% -2.2% 4.7% -0.2% -6.7% -4.9%                         | 0.1% 20.1% -11.4% -6.1% 17.0% -7.3% 8.4% -3.0% 0.3% -1.6% 4.4% -7.7% 0.6% -5.4% -0.2%                  | 3.0% 3.6% 9.1% -1.9% 12.6% 1.3% 0.2% -6.6% -0.9% 1.7% -2.5% 7.6% 3.4% 2.2% -6.0%                          | 1.8% -17.7% 2.9% -15.5% 8.5% 16.4% -4.0% 1.5% -3.7% 4.8% 4.2% 0.3% 8.0% 5.1% 3.5%                   | -1.8% 3.6% -3.8% -10.8% -6.6% -6.5% 0.0% -2.1% -3.0% 2.8% -2.4% -2.0% 7.3% -4.6% 7.0%                  | -1.5%<br>-5.7%<br>-1.0%<br>2.6%<br>3.5%<br>0.2%<br>17.1%<br>-3.4%<br>-1.0%<br>2.4%<br>-1.6%<br>-5.7%<br>1.0%<br>7.6% | -10.8% -3.2% -3.6% 0.1% -10.2% -5.9% -4.4% -3.4% 8.9% 2.0% 6.4% 0.5% 0.1% 2.0% 15.3%                   | -14.4% 5.7% 3.2% 3.7% 25.9% 1.5% 14.8% -3.1% 1.9% 0.2% 3.3% 2.8% -2.4% -4.1% 4.8%                 |
| 2025<br>2024<br>2023<br>2022<br>2021<br>2020<br>2019<br>2018<br>2017<br>2016<br>2015<br>2014<br>2013<br>2012<br>2011<br>2010<br>2009                 | 16.2% -4.6% -9.7% 3.5% 1.6% -8.9% -13.1% -5.1% -0.9% 4.4% 4.1% 12.7% 5.9% -1.4% -9.4% -4.1% 9.3%           | 7.7% -16.4% -9.6% 13.3% -0.7% -2.5% -6.7% 8.6% -2.3% 2.7% 2.3% 4.8% -0.5% -1.6% 5.4% 1.6% -3.3%            | 25.5% 11.9% -0.7% 7.7% -10.0% 20.7% -3.7% 0.2% -0.3% -5.1% 0.0% -4.8% 6.0% -1.5% -0.3% -1.1% 0.3%                                | 6.1% -4.8% 11.4% 6.8% -0.5% -8.8% -0.3% -2.4% 0.5% -3.1% -1.8% -8.4% -3.3% -0.4% 3.7% -5.4%            | -5.8% -10.0% -0.7% 19.3% -0.6% 12.2% 2.1% 0.4% -0.7% 2.5% -2.2% 4.7% -0.2% -6.7% -4.9% 26.3%                   | 0.1% 20.1% -11.4% -6.1% 17.0% -7.3% 8.4% -3.0% 0.3% -1.6% 4.4% -7.7% 0.6% -5.4% -0.2% -4.8%            | 3.0% 3.6% 9.1% -1.9% 12.6% 1.3% 0.2% -6.6% -0.9% 1.7% -2.5% 7.6% 3.4% 2.2% -6.0% 0.0%                     | 1.8% -17.7% 2.9% -15.5% 8.5% 16.4% -4.0% 1.5% -3.7% 4.8% 4.2% 0.3% 8.0% 5.1% 3.5% -6.5%             | -1.8% 3.6% -3.8% -10.8% -6.6% -6.5% 0.0% -2.1% -3.0% 2.8% -2.4% -2.0% 7.3% -4.6% 7.0% 6.3%             | -1.5% -5.7% -1.0% 2.6% 3.5% 0.2% 17.1% -3.4% -3.1% -1.0% 2.4% -1.6% -5.7% 1.0% 7.6% 6.2%                             | -10.8% -3.2% -3.6% 0.1% -10.2% -5.9% -4.4% -3.4% 8.9% 2.0% 6.4% 0.5% 0.1% 2.0% 15.3% 6.9%              | -14.4% 5.7% 3.2% 3.7% 25.9% 1.5% 14.8% -3.1% 1.9% 0.2% 3.3% 2.8% -2.4% -4.1% 4.8% -2.6%           |
| 2025<br>2024<br>2023<br>2022<br>2021<br>2020<br>2019<br>2018<br>2017<br>2016<br>2015<br>2014<br>2013<br>2012<br>2011<br>2010<br>2009<br>2008         | 16.2% -4.6% -9.7% 3.5% 1.6% -8.9% -13.1% -5.1% -0.9% 4.4% 4.1% 12.7% 5.9% -1.4% -9.4% -4.1% 9.3% 6.9%      | 7.7% -16.4% -9.6% 13.3% -0.7% -2.5% -6.7% 8.6% -2.3% 2.7% 2.3% 4.8% -0.5% -1.6% 5.4% 1.6% -3.3% 17.5%      | 25.5% 11.9% -0.7% 7.7% -10.0% 20.7% -3.7% 0.2% -0.3% -5.1% 0.0% -4.8% 6.0% -1.5% -0.3% -1.1% 0.3% -0.3%                          | 6.1% -4.8% 11.4% 6.8% -0.5% -8.8% -0.3% -2.4% 0.5% -3.1% -1.8% -8.4% -3.3% -0.4% 3.7% -5.4% -1.1%      | -5.8% -10.0% -0.7% 19.3% -0.6% 12.2% 2.1% 0.4% -0.7% 2.5% -2.2% 4.7% -0.2% -6.7% -4.9% 26.3% 13.1%             | 0.1% 20.1% -11.4% -6.1% 17.0% -7.3% 8.4% -3.0% 0.3% -1.6% 4.4% -7.7% 0.6% -5.4% -0.2%                  | 3.0% 3.6% 9.1% -1.9% 12.6% 1.3% 0.2% -6.6% -0.9% 1.7% -2.5% 7.6% 3.4% 2.2% -6.0% 0.0% -17.5%              | 1.8% -17.7% 2.9% -15.5% 8.5% 16.4% -4.0% 1.5% -3.7% 4.8% 4.2% 0.3% 8.0% 5.1% 3.5% -6.5% -13.7%      | -1.8% 3.6% -3.8% -10.8% -6.6% -6.5% 0.0% -2.1% -3.0% 2.8% -2.4% -2.0% 7.3% -4.6% 7.0% 6.3% -7.6%       | -1.5% -5.7% -1.0% 2.6% 3.5% 0.2% 17.1% -3.4% -3.1% -1.0% 2.4% -1.6% -5.7% 1.0% 7.6% 6.2% -0.1%                       | -10.8% -3.2% -3.6% 0.1% -10.2% -5.9% -4.4% -3.4% 8.9% 2.0% 6.4% 0.5% 0.1% 2.0% 15.3% 6.9% -14.8%       | -14.4% 5.7% 3.2% 3.7% 25.9% 1.5% 14.8% -3.1% 1.9% 0.2% 3.3% 2.8% -2.4% -4.1% 4.8% -2.6% 4.6%      |
| 2025<br>2024<br>2023<br>2022<br>2021<br>2020<br>2019<br>2018<br>2017<br>2016<br>2015<br>2014<br>2013<br>2012<br>2011<br>2010<br>2009<br>2008<br>2007 | 16.2% -4.6% -9.7% 3.5% 1.6% -8.9% -13.1% -5.1% -0.9% 4.4% 4.1% 12.7% 5.9% -1.4% -9.4% -4.1% 9.3% 6.9% 1.4% | 7.7% -16.4% -9.6% 13.3% -0.7% -2.5% -6.7% 8.6% -2.3% 2.7% 2.3% 4.8% -0.5% -1.6% 5.4% 1.6% -3.3% 17.5% 9.7% | 25.5% 11.9% -0.7% 7.7% -10.0% 20.7% -3.7% 0.2% -0.3% -5.1% 0.0% -4.8% 6.0% -1.5% -0.3% -1.1% 0.3% -0.3% 1.8%                     | 6.1% -4.8% 11.4% 6.8% -0.5% -8.8% -0.3% -2.4% 0.5% -3.1% -1.8% -8.4% -3.3% -0.4% 3.7% -5.4% -1.1% 2.6% | -5.8% -10.0% -0.7% 19.3% -0.6% 12.2% 2.1% 0.4% -0.7% 2.5% -2.2% 4.7% -0.2% -6.7% -4.9% 26.3% 13.1% -1.8%       | 0.1% 20.1% -11.4% -6.1% 17.0% -7.3% 8.4% -3.0% 0.3% -1.6% 4.4% -7.7% 0.6% -5.4% -0.2% -4.8% -0.2% 4.6% | 3.0% 3.6% 9.1% -1.9% 12.6% 1.3% 0.2% -6.6% -0.9% 1.7% -2.5% 7.6% 3.4% 2.2% -6.0% 0.0% -17.5% 11.2%        | 1.8% -17.7% 2.9% -15.5% 8.5% 16.4% -4.0% 1.5% -3.7% 4.8% 4.2% 0.3% 8.0% 5.1% 3.5% -6.5% -13.7% 4.7% | -1.8% 3.6% -3.8% -10.8% -6.6% -6.5% 0.0% -2.1% -3.0% 2.8% -2.4% -2.0% 7.3% -4.6% 7.0% 6.3% -7.6% 10.5% | -1.5% -5.7% -1.0% 2.6% 3.5% 0.2% 17.1% -3.4% -3.1% -1.0% 2.4% -1.6% -5.7% 1.0% 7.6% 6.2% -0.1% 9.7%                  | -10.8% -3.2% -3.6% 0.1% -10.2% -5.9% -4.4% -3.4% 8.9% 2.0% 6.4% 0.5% 0.1% 2.0% 15.3% 6.9% -14.8% -2.6% | -14.4% 5.7% 3.2% 3.7% 25.9% 1.5% 14.8% -3.1% 1.9% 0.2% 3.3% 2.8% -2.4% -4.1% 4.8% -2.6% 4.6% 8.8% |
| 2025<br>2024<br>2023<br>2022<br>2021<br>2020<br>2019<br>2018<br>2017<br>2016<br>2015<br>2014<br>2013<br>2012<br>2011<br>2010<br>2009<br>2008         | 16.2% -4.6% -9.7% 3.5% 1.6% -8.9% -13.1% -5.1% -0.9% 4.4% 4.1% 12.7% 5.9% -1.4% -9.4% -4.1% 9.3% 6.9%      | 7.7% -16.4% -9.6% 13.3% -0.7% -2.5% -6.7% 8.6% -2.3% 2.7% 2.3% 4.8% -0.5% -1.6% 5.4% 1.6% -3.3% 17.5%      | 25.5% 11.9% -0.7% 7.7% -10.0% 20.7% -3.7% 0.2% -0.3% -5.1% 0.0% -4.8% 6.0% -1.5% -0.3% -1.1% 0.3% -0.3%                          | 6.1% -4.8% 11.4% 6.8% -0.5% -8.8% -0.3% -2.4% 0.5% -3.1% -1.8% -8.4% -3.3% -0.4% 3.7% -5.4% -1.1%      | -5.8% -10.0% -0.7% 19.3% -0.6% 12.2% 2.1% 0.4% -0.7% 2.5% -2.2% 4.7% -0.2% -6.7% -4.9% 26.3% 13.1%             | 0.1% 20.1% -11.4% -6.1% 17.0% -7.3% 8.4% -3.0% 0.3% -1.6% 4.4% -7.7% 0.6% -5.4% -0.2%                  | 3.0% 3.6% 9.1% -1.9% 12.6% 1.3% 0.2% -6.6% -0.9% 1.7% -2.5% 7.6% 3.4% 2.2% -6.0% 0.0% -17.5%              | 1.8% -17.7% 2.9% -15.5% 8.5% 16.4% -4.0% 1.5% -3.7% 4.8% 4.2% 0.3% 8.0% 5.1% 3.5% -6.5% -13.7%      | -1.8% 3.6% -3.8% -10.8% -6.6% -6.5% 0.0% -2.1% -3.0% 2.8% -2.4% -2.0% 7.3% -4.6% 7.0% 6.3% -7.6%       | -1.5% -5.7% -1.0% 2.6% 3.5% 0.2% 17.1% -3.4% -3.1% -1.0% 2.4% -1.6% -5.7% 1.0% 7.6% 6.2% -0.1%                       | -10.8% -3.2% -3.6% 0.1% -10.2% -5.9% -4.4% -3.4% 8.9% 2.0% 6.4% 0.5% 0.1% 2.0% 15.3% 6.9% -14.8%       | -14.4% 5.7% 3.2% 3.7% 25.9% 1.5% 14.8% -3.1% 1.9% 0.2% 3.3% 2.8% -2.4% -4.1% 4.8% -2.6% 4.6%      |

#### Performance

Past performance is not indicative of future results. Net returns reflect the performance of an investor who invested from inception and is eligible to participate in new issues. Net returns reflect the reinvestment of dividends and earnings and the deduction of all expenses and fees (including the highest management fee and incentive allocation charged, where applicable). An actual client's results may vary due to the timing of capital transactions, high watermarks, and performance. Performance should not be considered indicative of the skill of Crescat, and clients may experience a loss. The Global Macro Fund comprises Crescat's most versatile portfolio strategy with exposure to all of Crescat's macro themes. The strategy invests globally across equities, commodities, fixed income securities and currencies. The strategy employs both long and short positions and may use leverage. Positioning is determined largely by Crescat's proprietary multi-factor macro and fundamental equity quant models, with the goal of identifying and capitalizing on secular trends. Positioning is adjusted on a discretionary basis using Crescat's thematic investment framework. The strategy typically invests across five to ten macro themes at any one time. In addition. the Global Macro Fund invests alongside Crescat's Precious Metals Fund following its friendly activist investment strategy in the precious metals mining industry as just one of its thematic components. Risks related to this strategy are described in the Global Macro Fund's private placement memorandum.

#### Benchmarks

The **S&P 500 Index is** perhaps the most commonly followed stock market index. It is considered representative of the US stock market at large. It is a market-cap-weighted index of the 500 largest and most liquid companies listed on the NYSE and NASDAQ exchanges. While the companies are U.S. based, most of them have broad global operations. Therefore, the index is representative of the broad global economy. It is a suitable benchmark for the Crescat Global Macro Hedge Fund Composite which has also traded extensively in large, highly liquid global equities through U.S.-listed securities.

The HFRX Global Hedge Fund Index represents a broad universe of hedge funds with the capability to trade a range of asset classes and investment strategies across the global securities markets. The index is weighted based on the distribution of assets in the global hedge fund industry. It is a trade-able index of actual hedge funds. It is a suitable benchmark for Crescat's Global Macro Hedge Fund Composite which has also traded in multiple asset classes and applied a multi-disciplinary investment process since inception.

Returns for the S&P 500 Total Return Index and HFRX Global Hedge Fund Index include the reinvestment of income and do not include transaction fees, management fees or any other costs. The performance and volatility of the funds will be different than those of the indexes. Benchmarks are provided to represent the investment environment in existence during the time periods shown.

\*Performance figures presented Excluding SP represent the fund's net returns calculated without the impact of the San Cristobal Mining, Inc. side pocket that was designated on July 1st, 2024. The side pocket includes a private equity asset that is not available to new investors in the funds on or after July 1, 2024. Excluding these assets provides a clearer view of the performance to investors coming into the funds after that date. New investors cannot participate in the SCM Side Pocket and will not share in its potential gains or losses. Investors should consider both the overall performance and the performance excluding the side pocket when evaluating the fund's returns.